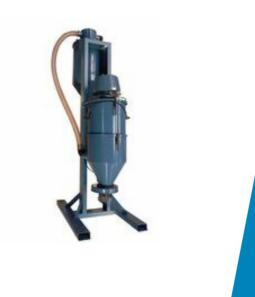

### 722A

- 📎 High vacuum and airflow
- Dust separation from grit and granulates
- Efficient self-cleaning NCF filter

An extremely powerful vacuum unit for the collection of blasting grit and other granulated material. The combination of high vacuum and high airflow make material transport over long distance possible. Compact design, built on a frame with the possibility of transportation by forklift. Equipped with grit and dust separator. The clean grit is collected in a silo and can be re-used. The dust is trapped in a high efficient NCF filter and discharged into a dustbin or bag.